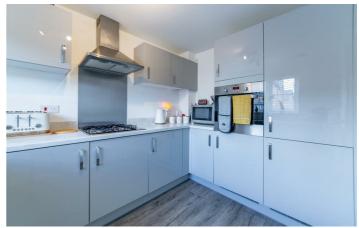

## **29 Collier Gardens** Hazlerigg, NE13 7FS

Accommodation briefly comprises; entrance hallway with stairs leading to the first floor, access to WC, kitchen and large, full-width living room with enough space to include a dining area with French doors to the private rear garden. The kitchen is stylish with a range of fitted floor and wall units, fitted appliances and coordinated work surfaces.