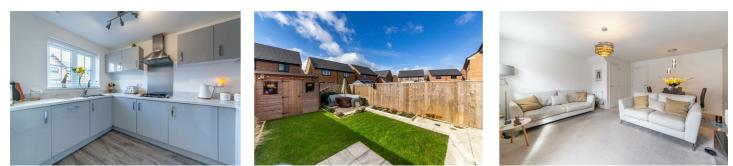

## **29 Collier Gardens** Hazlerigg, NE13 7FS

Accommodation briefly comprises; entrance hallway with stairs leading to the first floor, access to WC, kitchen and large, full-width living room with enough space to include a dining area with French doors to the private rear garden. The kitchen is stylish with a range of fitted floor and wall units, fitted appliances and coordinated work surfaces.

To the first floor; there is the main bedroom with ensuite shower room and a further two bedrooms and a modern family bathroom.

Externally, there is pathway access to the property and a large driveway offering off-street parking for up to two cars while to the rear lies a garden laid to lawn with patio areas and fenced boundaries.