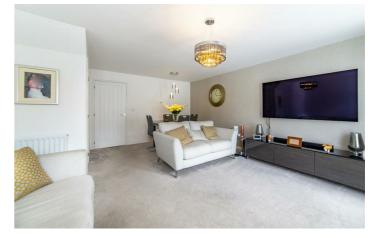

## **29 Collier Gardens** Hazlerigg, NE13 7FS

Accommodation briefly comprises; entrance hallway with stairs leading to the first floor, access to WC, kitchen and large, full-width living room with enough space to include a dining area with French doors to the private rear garden. The kitchen is stylish with a range of fitted floor and wall units, fitted appliances and coordinated work surfaces.