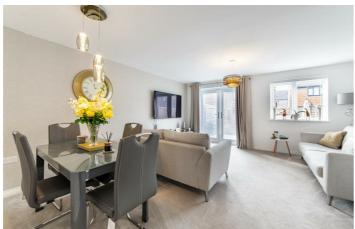

## **29 Collier Gardens** Hazlerigg, NE13 7FS

Accommodation briefly comprises; entrance hallway with stairs leading to the first floor, access to WC, kitchen and large, full-width living room with enough space to include a dining area with French doors to the private rear garden. The kitchen is stylish with a range of fitted floor and wall units, fitted appliances and coordinated work surfaces.