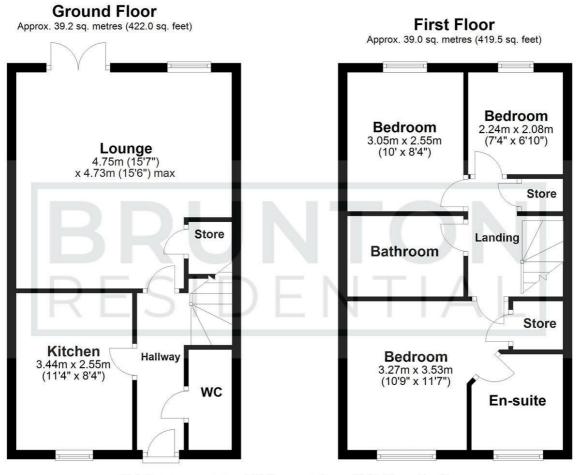

For more info and to book your viewings please call our sales team on 01912368347.

| ON THE GROUND FLOOR           | Bedroom<br>10'9" x 11'7" (3.27m x 3.53m) |
|-------------------------------|------------------------------------------|
| Hallway                       | 10 9 x 117 (5.2711 x 5.5511)             |
| WC                            | En-suite                                 |
| Kitchen                       | Store                                    |
| 11'3" x 8'4" (3.44m x 2.55m)  | Bedroom                                  |
| Lounge                        | 10'0" x 8'4" (3.05m x 2.55m)             |
| 15'7" x 15'6" (4.75m x 4.73m) | Bedroom                                  |
| Store                         | 7'4" x 6'10" (2.24m x 2.08m)             |
| ON THE FIRST FLOOR            | Bathroom                                 |
| Landing                       | Store                                    |
|                               | Disclaimer                               |
|                               |                                          |

bruntonresidential.com

BEDROOM

OFF-STREET

PARKING

bruntonresidential.com

**Floor Plan** 

Total area: approx. 78.2 sq. metres (841.5 sq. feet)

All measurements are approximate and are for illustration only. Plan produced using PlanUp.