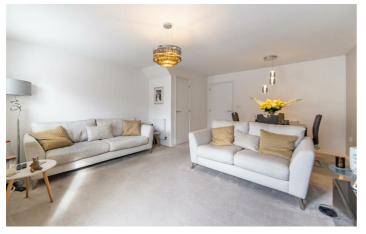

## **29 Collier Gardens** Hazlerigg, NE13 7FS

Accommodation briefly comprises; entrance hallway with stairs leading to the first floor, access to WC, kitchen and large, full-width living room with enough space to include a dining area with French doors to the private rear garden. The kitchen is stylish with a range of fitted floor and wall units, fitted appliances and coordinated work surfaces.